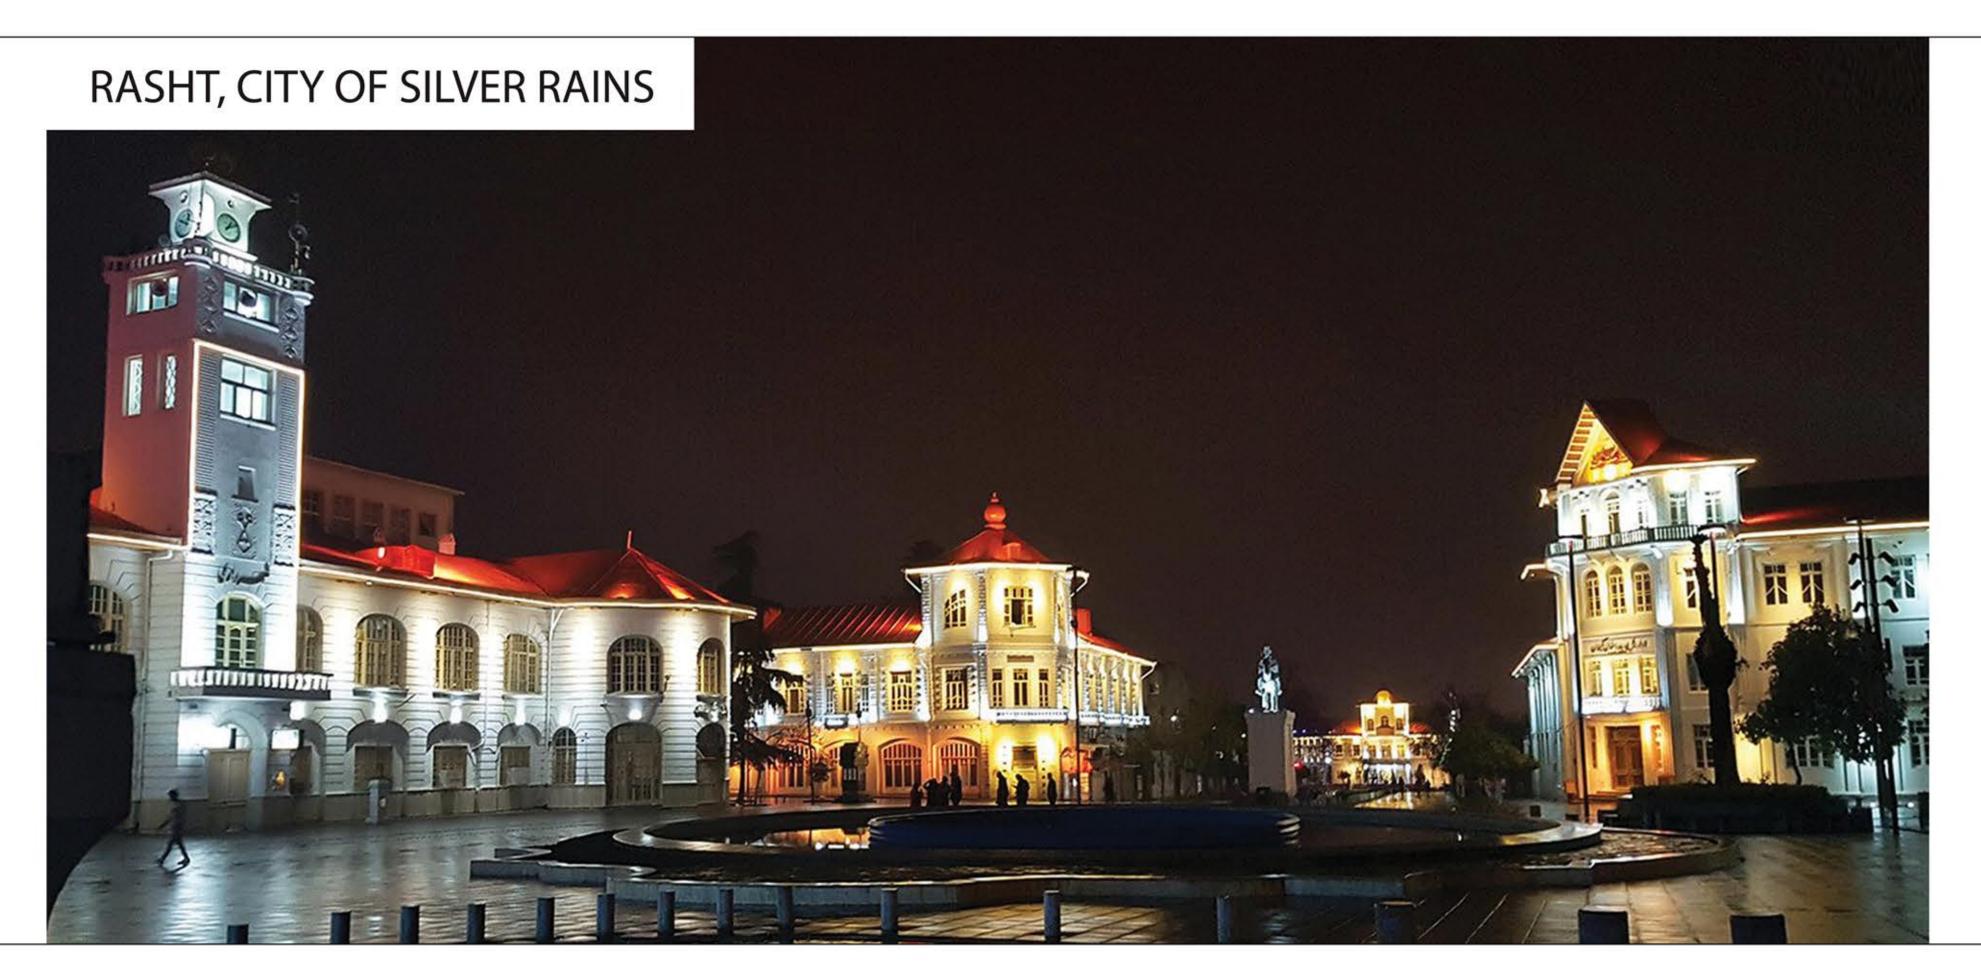

# TEEDA HOTEL & RESIDENCE COMPLEX

Address:Lakan st, Rasht, Gilan Province, Iran

TEEDA COMPLEX

TOWER RESIDENCE

Rasht is the largest city along the Caspian Sea's coast.

Nestled between the sea and the mountains, the local climate is rainy with humid summers. It also has temperate forests to its south, contrasting the mostly arid parts of Iran. It is a major trade center between the Caucasus, Russia, and Iran through the port of Bandar-e Anzali. Rasht is also a major tourist center with the village of Masouleh in the adjacent mountains and the beaches of the Caspian Sea as some of its major attractions.