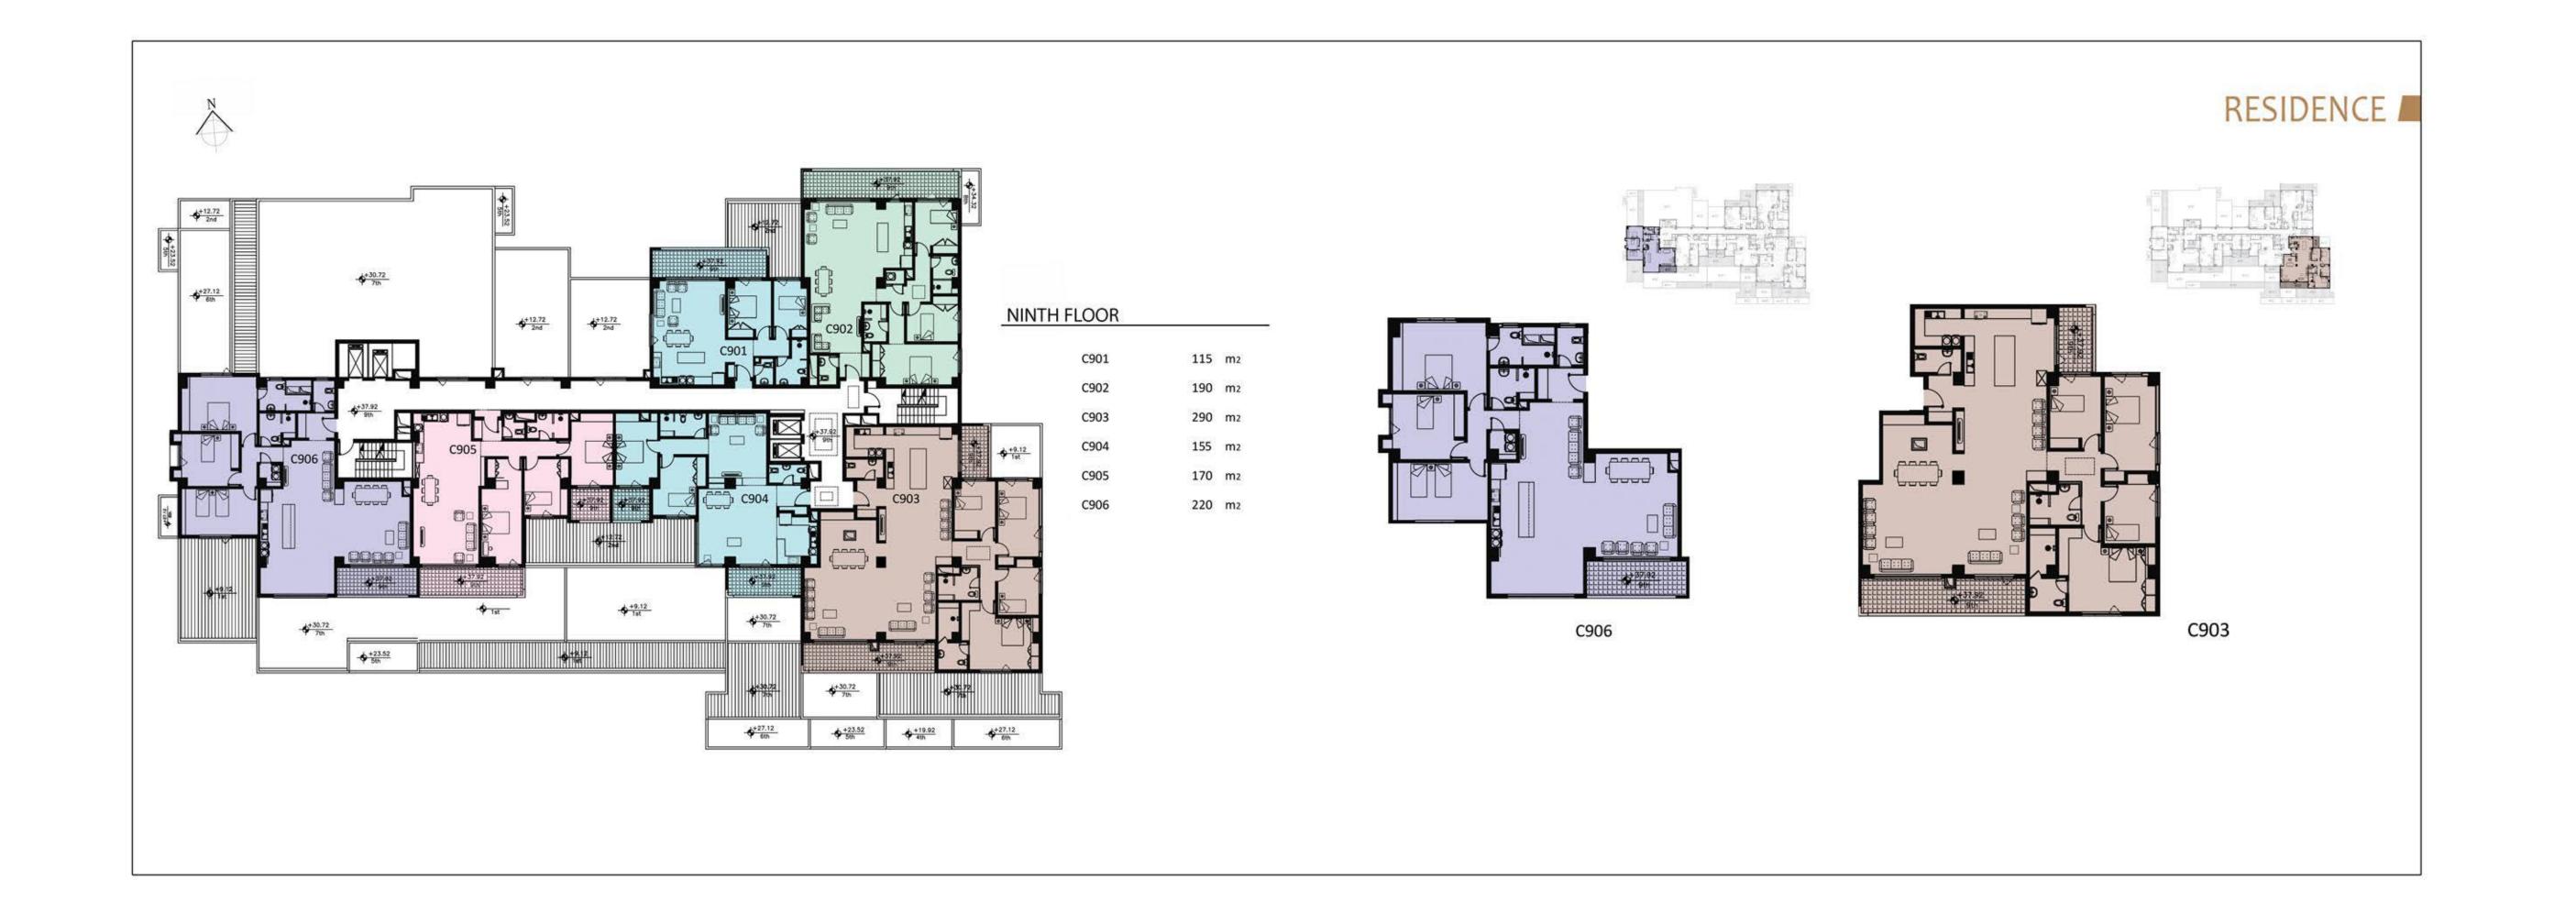

#### RESIDENCE \_

SIXTH FLOOR

175+15 m<sub>2</sub>

155+18 m<sub>2</sub>

115 m<sub>2</sub>

C604

#### +27.12 6th +12.72 2nd SEVENTH FLOOR C701 110 m<sub>2</sub> C702 170+20 m<sub>2</sub> 155+20 m<sub>2</sub> 165+5 m<sub>2</sub> 220+5 m<sub>2</sub> +9.12 1st +9.12 1st -**∳** 49/12 +23.52 58h s+30.72 7th

+27.12 6th +23.52 5th

+19.92 4th

#### RESIDENCE \_

C707

**∳** 49.12 1st

> +23.52 5th

+19.92 4th