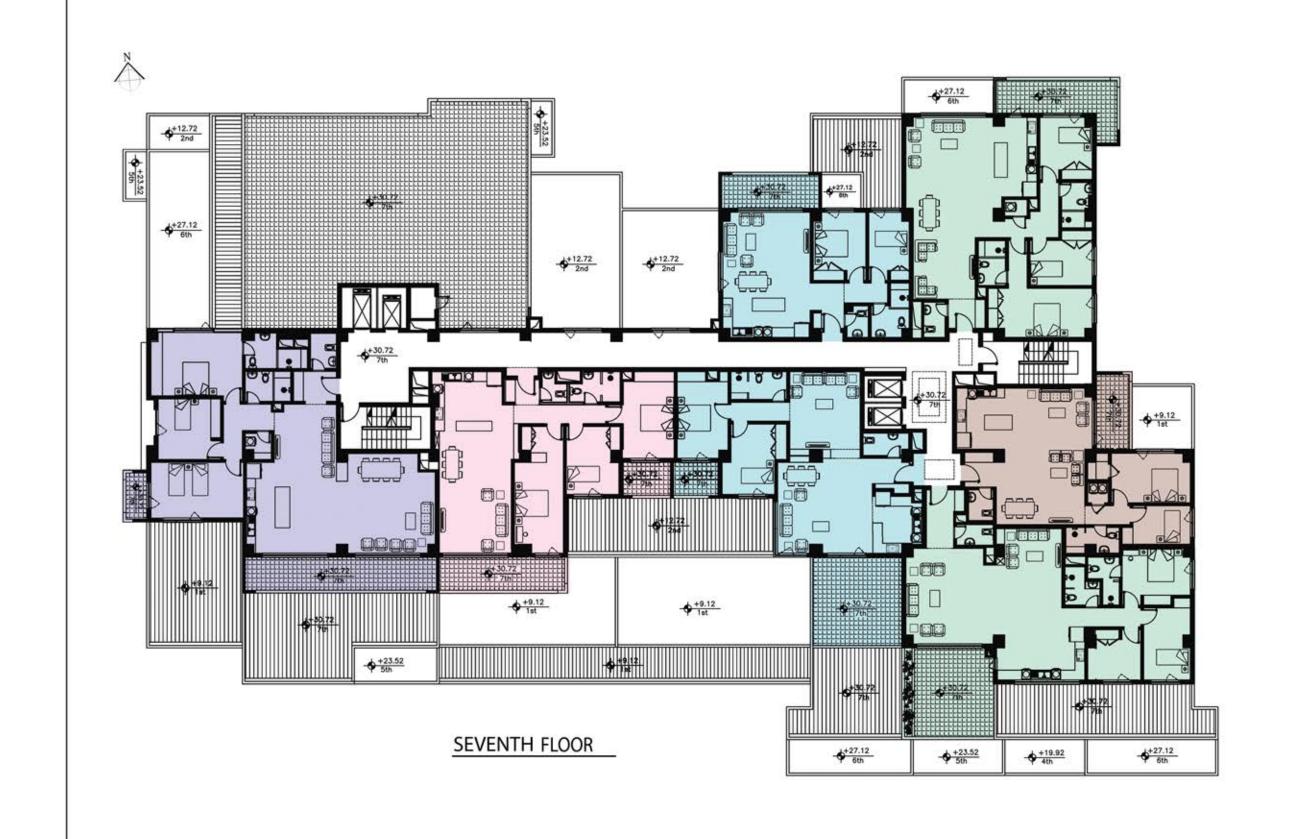

#### +27.12 6th +12.72 2nd SEVENTH FLOOR C701 110 m<sub>2</sub> C702 170+20 m<sub>2</sub> 155+20 m<sub>2</sub> 165+5 m<sub>2</sub> 220+5 m<sub>2</sub> +9.12 1st +9.12 1st -**∳** 49/12 +23.52 58h s+30.72 7th

+27.12 6th +23.52 5th

+19.92 4th

#### RESIDENCE \_

C707

**∳** 49.12 1st

> +23.52 5th

+19.92 4th