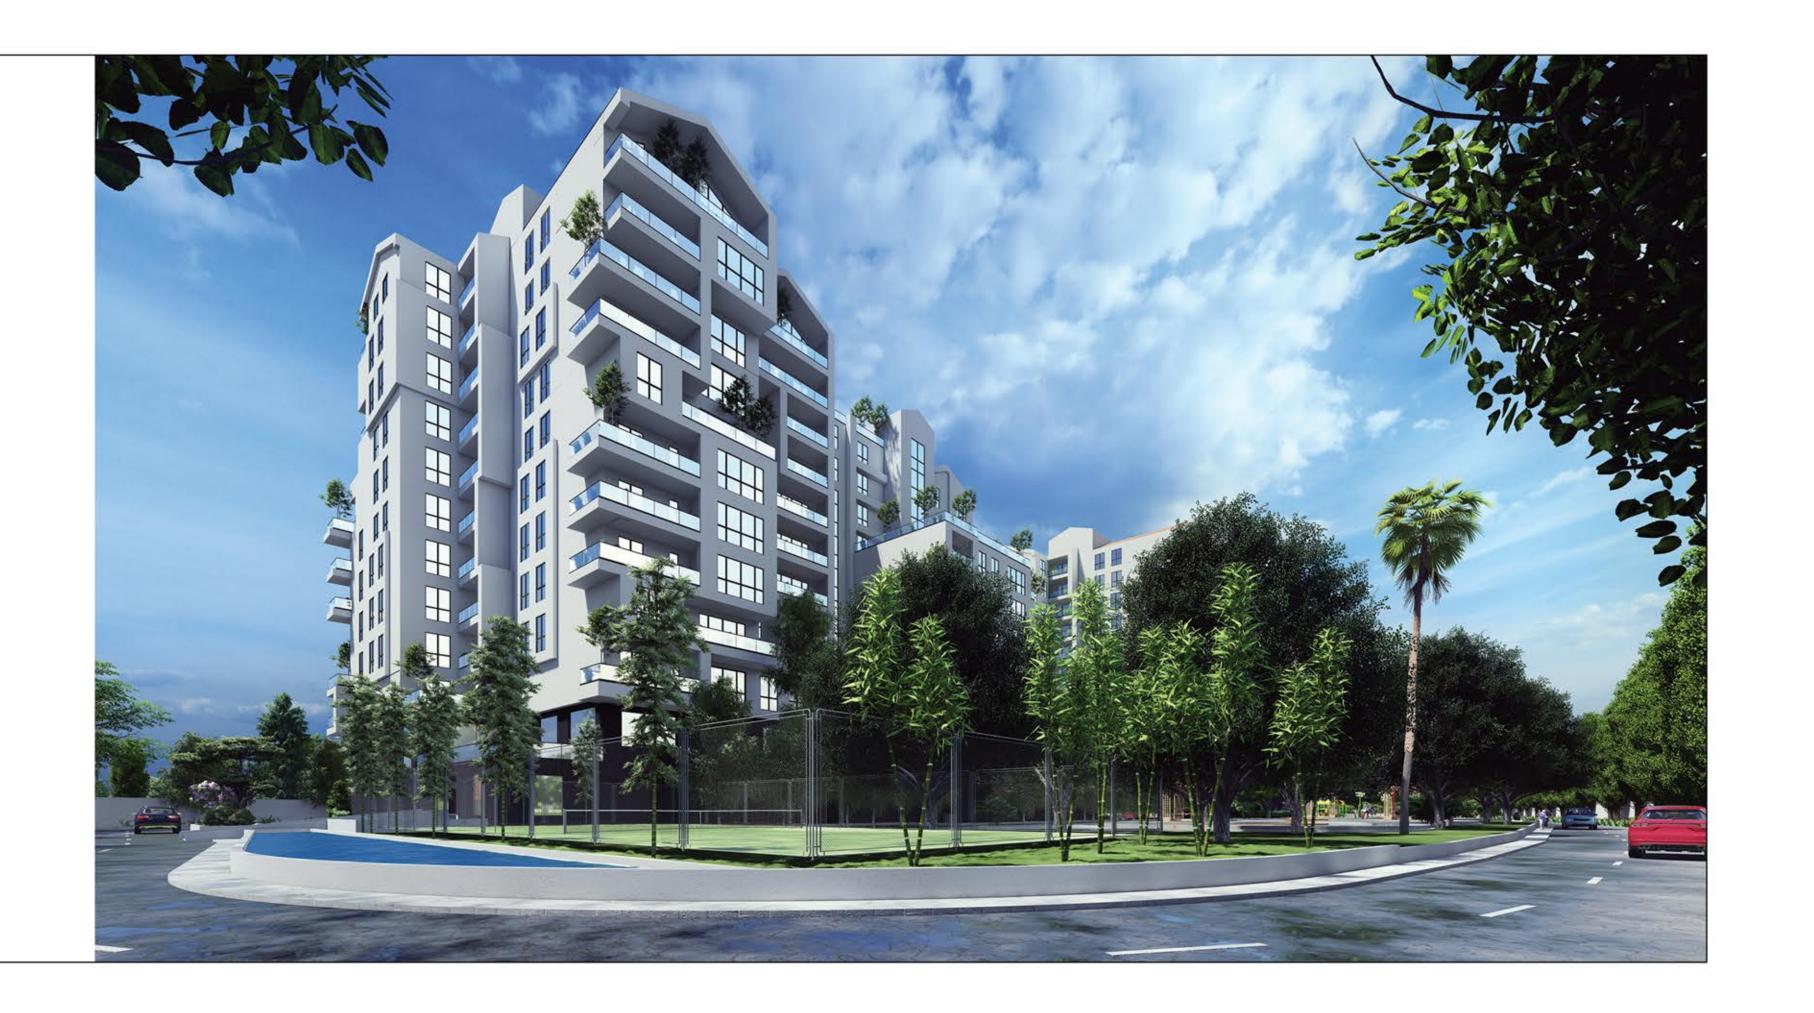

# TEEDA HOTEL & RESIDENCE COMPLEX

Address:Lakan st, Rasht, Gilan Province, Iran

TEEDA COMPLEX

TOWER RESIDENCE

Rasht is the largest city along the Caspian Sea's coast.

Nestled between the sea and the mountains, the local climate is rainy with humid summers. It also has temperate forests to its south, contrasting the mostly arid parts of Iran. It is a major trade center between the Caucasus, Russia, and Iran through the port of Bandar-e Anzali. Rasht is also a major tourist center with the village of Masouleh in the adjacent mountains and the beaches of the Caspian Sea as some of its major attractions.

## BEYOND RESIDENCE