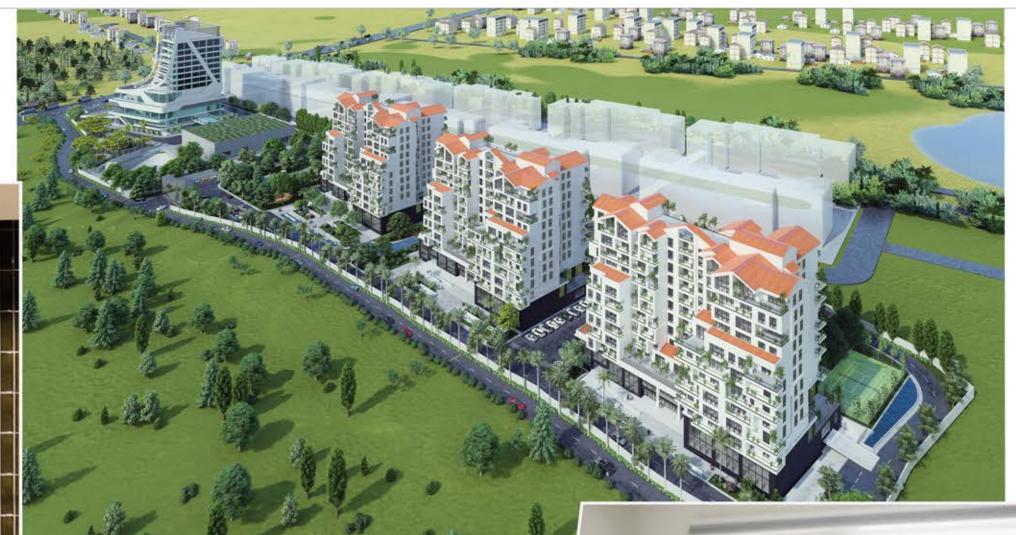

## CONCEPT OF TEEDA PROJECT

The concept is an idea or notion

foundation of a project. It becomes

that forms the backbone and

considered throughout the stages of its development. The native characteristics of the project area were our sources of inspiration in design, particularly the village of Masouleh where the roofs are stacked in different forms, and its old houses overlying one another in different shapes, since

The interrelationships of all of these must be understood, evaluated, and appropriately applied to this project to create a compelling complex.

THE INITIAL STATE OF THE SITE