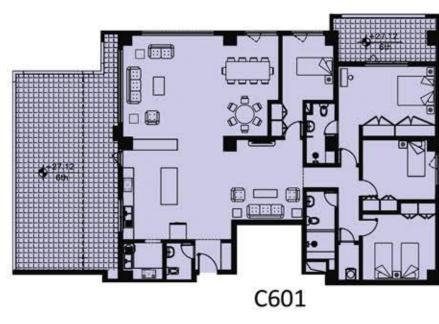

#### RESIDENCE \_

SIXTH FLOOR

175+15 m<sub>2</sub>

155+18 m<sub>2</sub>

115 m<sub>2</sub>

C604