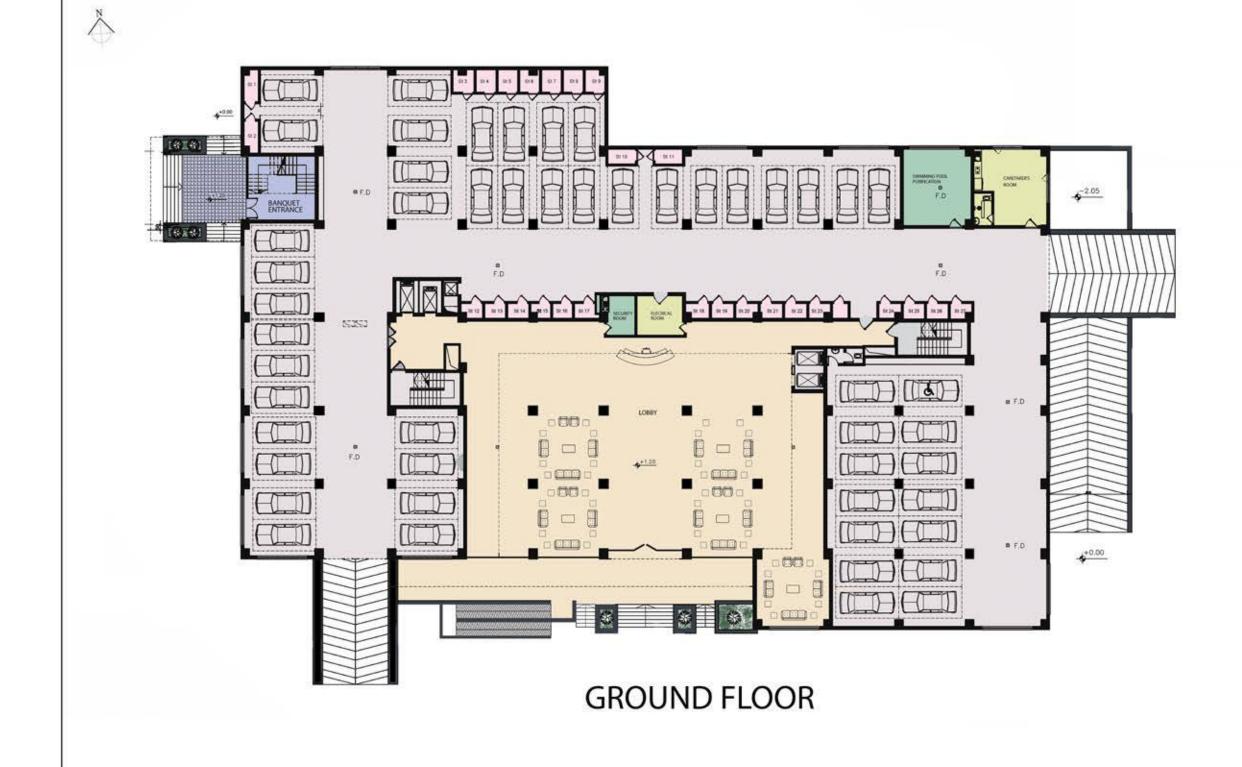

#### LOBBY DESIGN

Building lobbies often serve as the public face of building interiors and are becoming more interactive spaces that provide an enhanced client experience.

From the right lighting scheme to the efficiency of the layout, we are incorporating the essentials of residential lobby design.

#### LOBBY AND FACADE

Blending in with its urban context or standing out to draw attention, a facade tells a building's story. It is an expressive medium through which we engage with architecture, defining first impressions and setting the tone for the interior and exterior by experimenting with transparency, movement, texture, and color, among other aesthetic possibilities.

Architectural design, therefore, faces an important challenge: to achieve a balance between an attractive look and building performance.

At the concept stage, key performance criteria for the building envelope are identified. We, together with the architects develop the facade concepts, taking into consideration target performance, safety and buildability.