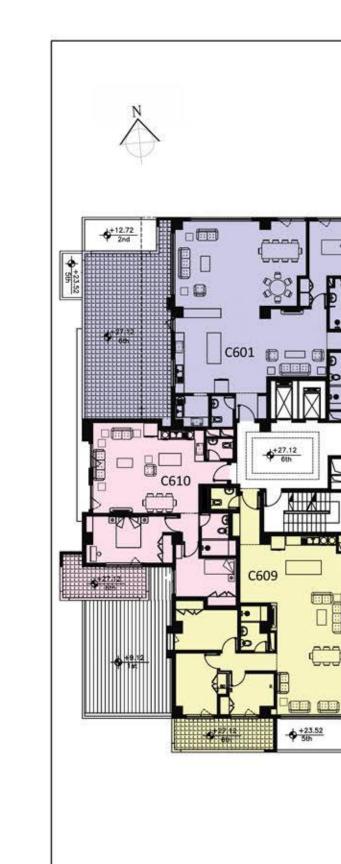

#### RESIDENCE \_

SIXTH FLOOR

175+15 m<sub>2</sub>

155+18 m<sub>2</sub>

115 m<sub>2</sub>

C604