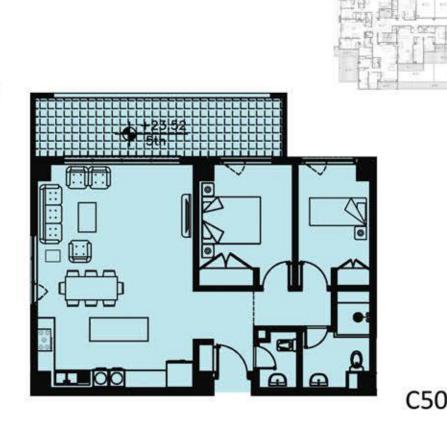

#### RESIDENCE \_

SIXTH FLOOR

175+15 m<sub>2</sub>

155+18 m<sub>2</sub>

115 m<sub>2</sub>

C604