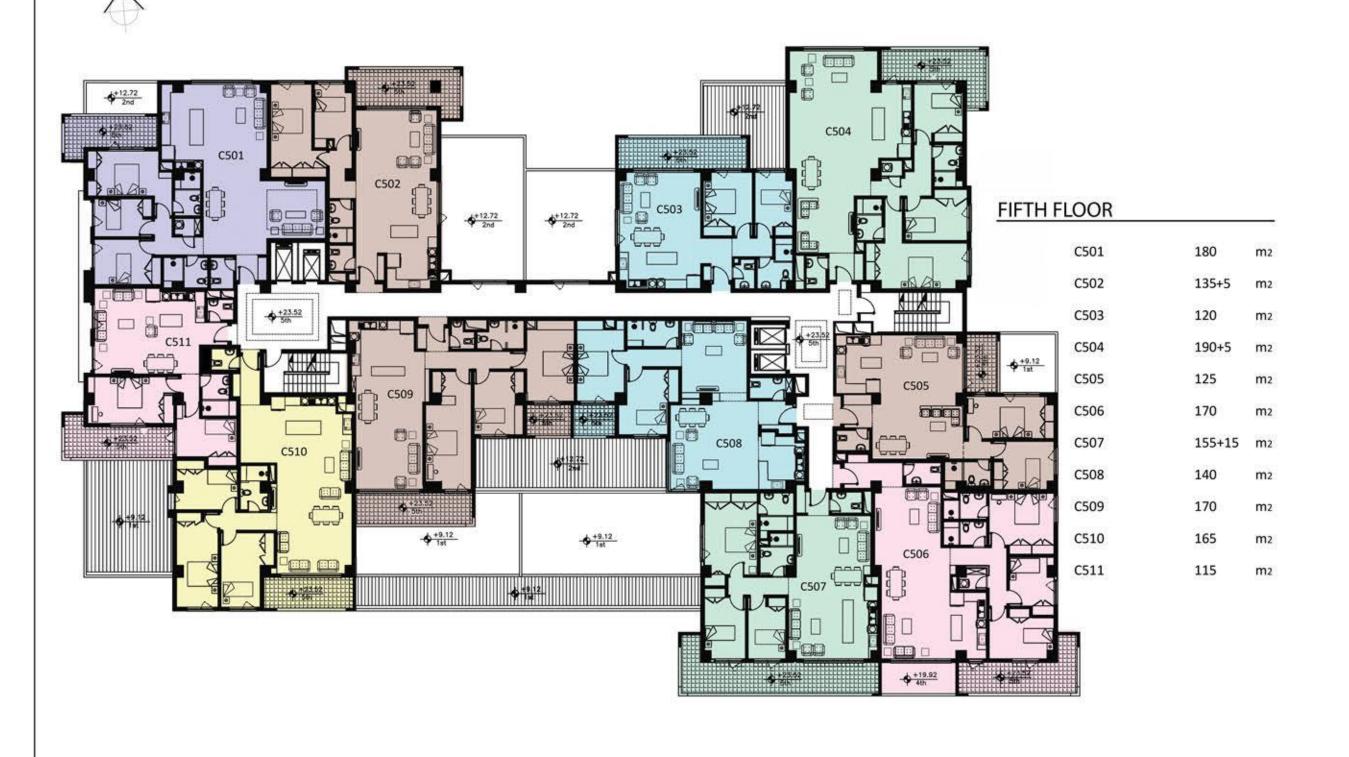

#### RESIDENCE \_

SIXTH FLOOR

175+15 m<sub>2</sub>

155+18 m<sub>2</sub>

115 m<sub>2</sub>

C604