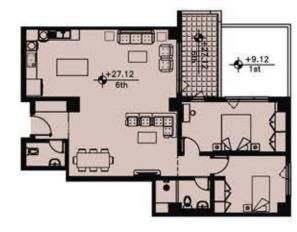

#### RESIDENCE \_

SIXTH FLOOR

175+15 m<sub>2</sub>

155+18 m<sub>2</sub>

115 m<sub>2</sub>

C604