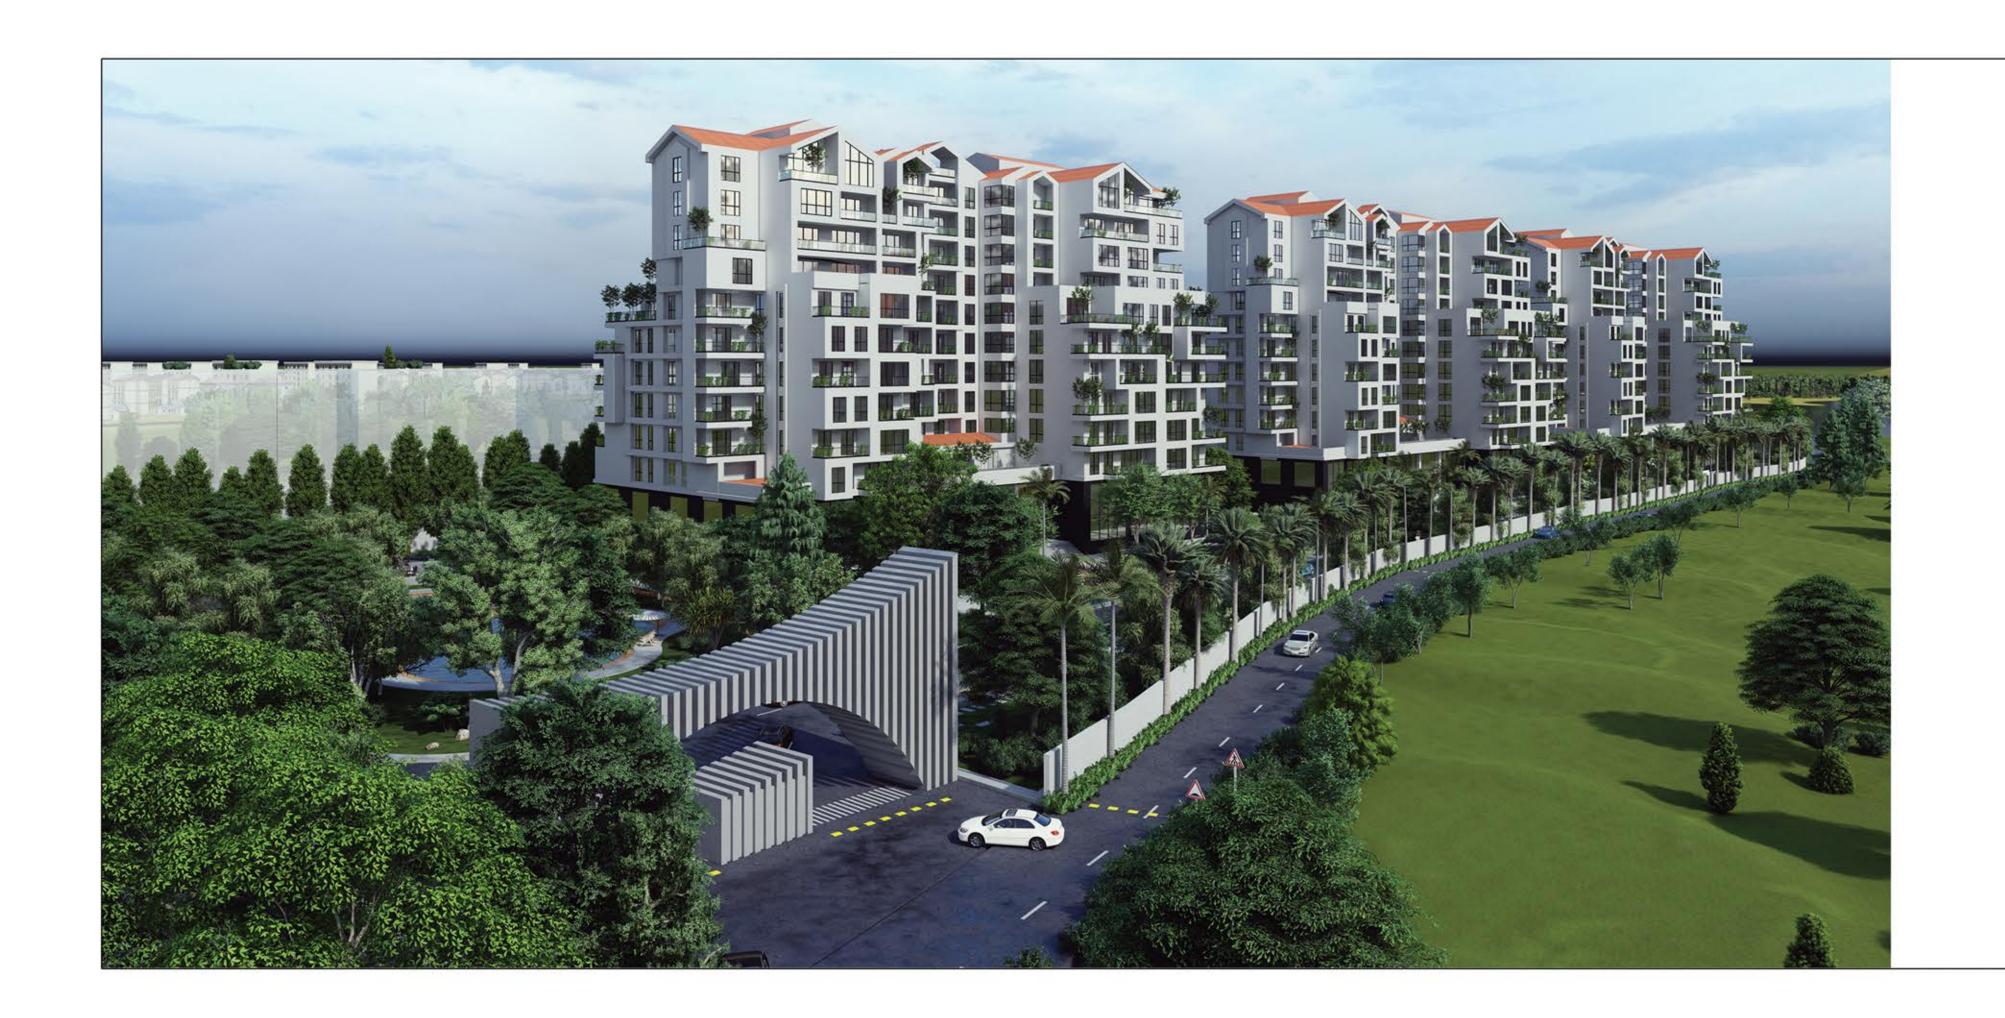

## CONCEPT OF TEEDA PROJECT

The concept is an idea or notion

foundation of a project. It becomes

that forms the backbone and

considered throughout the stages of its development. The native characteristics of the project area were our sources of inspiration in design, particularly the village of Masouleh where the roofs are stacked in different forms, and its old houses overlying one another in different shapes, since

The interrelationships of all of these must be understood, evaluated, and appropriately applied to this project to create a compelling complex.

THE INITIAL STATE OF THE SITE