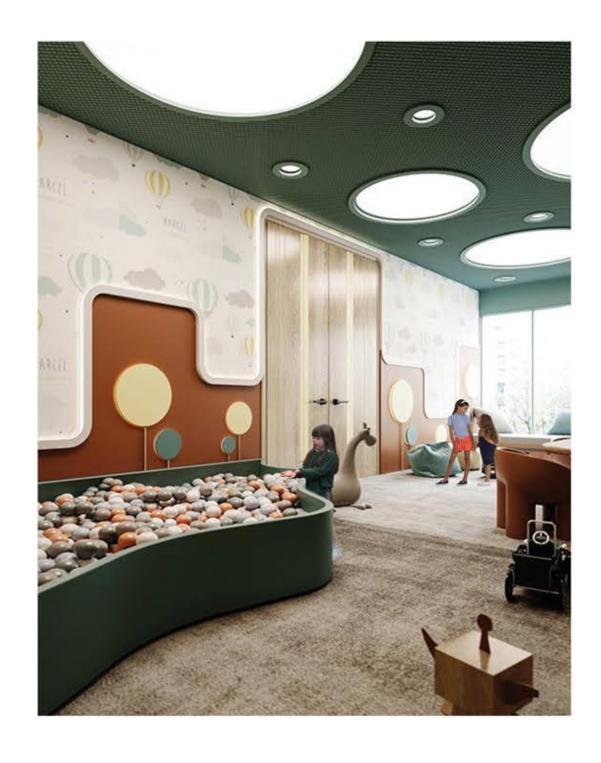

#### ART CENTER

The Art center is a place where people can go
to express their feelings, ideas, and be creative!
Every child is an artist in the Art center. It is a
place that promotes high-level thinking and
problem-solving.

Juveniles can learn and develop skills in all learning domains (language, math, science, social studies, painting, music, and social skills) through art.