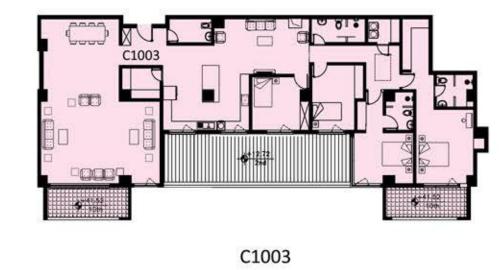

#### RESIDENCE -

C109

#### RESIDENCE .

C207

#### RESIDENCE \_

#### RESIDENCE .

C402

#### RESIDENCE .

**♦** 49.12

#### RESIDENCE \_

SIXTH FLOOR

175+15 m<sub>2</sub>

155+18 m<sub>2</sub>

115 m<sub>2</sub>

C604