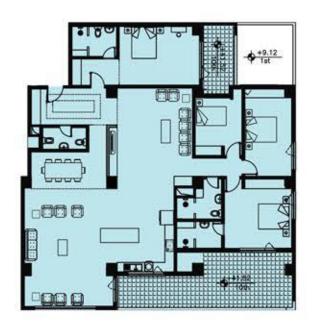

#### RESIDENCE -

C109

#### RESIDENCE .

C207

#### RESIDENCE \_

#### RESIDENCE .

C402

#### RESIDENCE .

**♦** 49.12

#### RESIDENCE \_

SIXTH FLOOR

175+15 m<sub>2</sub>

155+18 m<sub>2</sub>

115 m<sub>2</sub>

C604