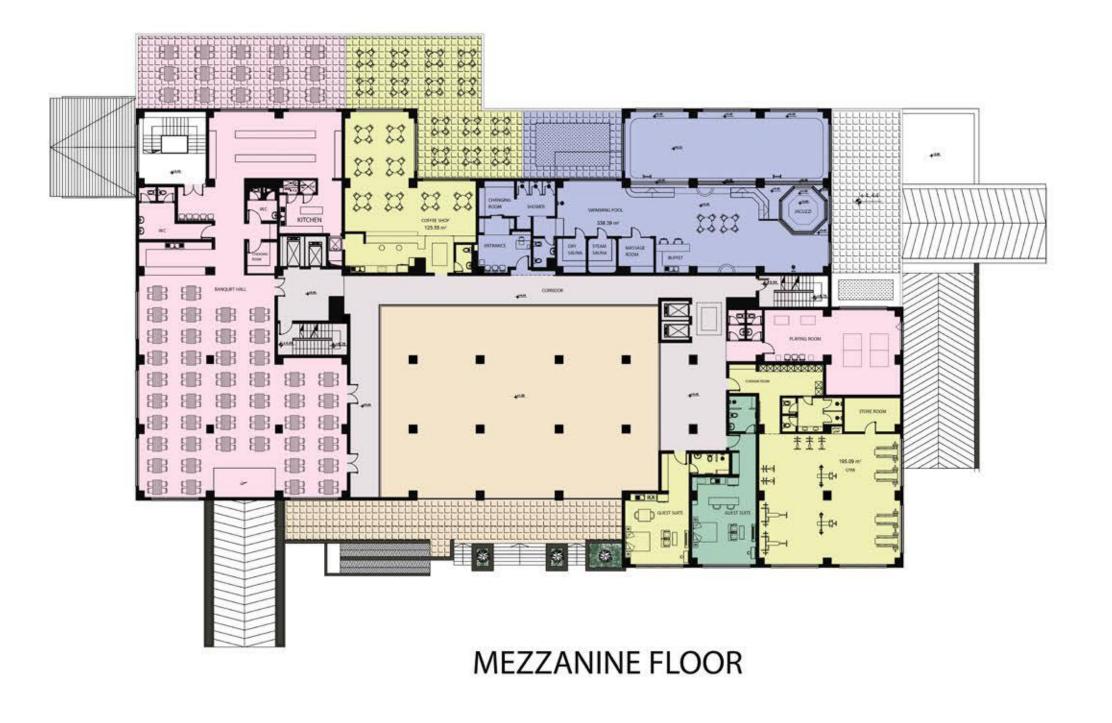

#### TEEDA RESIDENTIAL AND TOURIST COMPLEX

SQUASH SALOON

We knew our design had to be connected closely to nature, promoting health, fitness, and well-being.

Recreational facilities play a big role in people's well-being.

They attract people as they offer great pleasure and comfort and develop a strong healthy environment for a better lifestyle.

We included these important facilities in a recreational center that promote both physical and mental health. The top three facilities are a jogging track, a gym, and fun land. Coffee shop, science center, art center and banquet hall are the top facilities included in this complex.

A banquet hall is designed for various events hosting hundreds of people for different events and functions.

Here, we attempt to fulfill the desires of our clients, and also provide an atmosphere that helps to take their minds off the ordinary things.

### UNWIND AND ENJOY YOUR LIFE

TURKISH BATHROOM

**SWIMMING POOL** 

GYM

AND