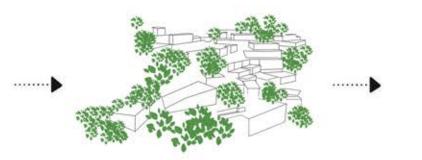

## CONCEPT OF TEEDA PROJECT

The concept is an idea or notion

foundation of a project. It becomes

that forms the backbone and

considered throughout the stages of its development. The native characteristics of the project area were our sources of inspiration in design, particularly the village of Masouleh where the roofs are stacked in different forms, and its old houses overlying one another in different shapes, since

The lifestyle of people in ancient times can inspire contemporary people to treasure their original culture.

the ancient times.