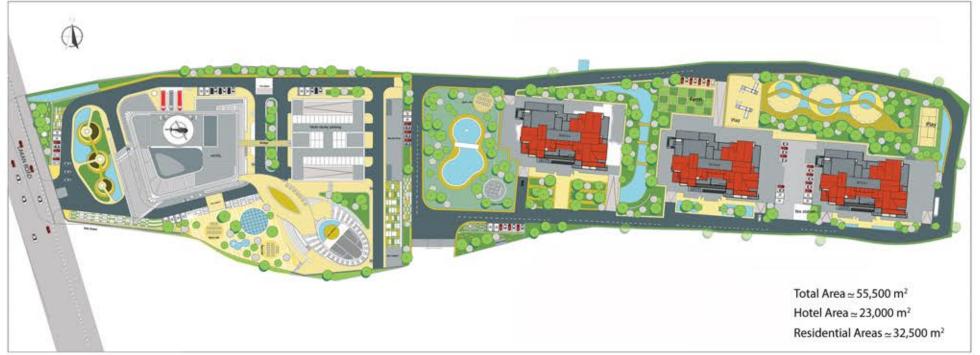

# TEEDA HOTEL & RESIDENCE COMPLEX

Address:Lakan st, Rasht, Gilan Province, Iran

TEEDA COMPLEX

TOWER RESIDENCE

Rasht is the largest city along the Caspian Sea's coast.

Nestled between the sea and the mountains, the local climate is rainy with humid summers. It also has temperate forests to its south, contrasting the mostly arid parts of Iran. It is a major trade center between the Caucasus, Russia, and Iran through the port of Bandar-e Anzali. Rasht is also a major tourist center with the village of Masouleh in the adjacent mountains and the beaches of the Caspian Sea as some of its major attractions.

## CONCEPT OF TEEDA PROJECT

The concept is an idea or notion

foundation of a project. It becomes

that forms the backbone and

considered throughout the stages of its development. The native characteristics of the project area were our sources of inspiration in design, particularly the village of Masouleh where the roofs are stacked in different forms, and its old houses overlying one another in different shapes, since

#### FOR THOSE WHO HAVE GREAT THOUGHTS AND GOALS.

Teeda design objectives are all significantly important:

Accessibility, aesthetics, cost-effectiveness, functionality/operationality, environmental preservation, productivity, security and safety, and sustainability.

The interrelationships of all of these must be understood, evaluated, and appropriately applied to this project to create a compelling complex.

THE INITIAL STATE OF THE SITE