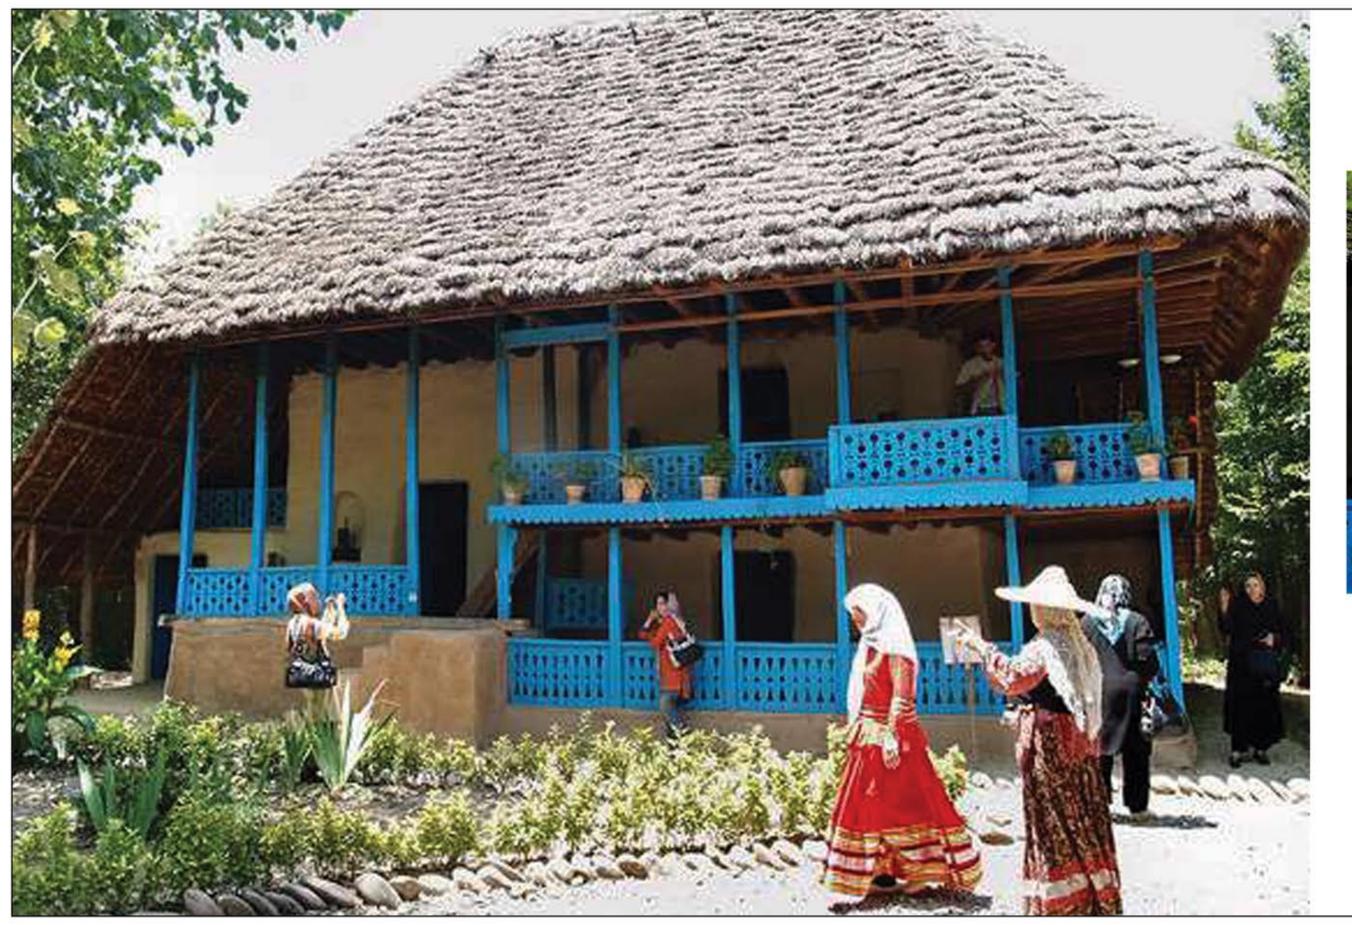

#### Gilan, A Beautiful and Green Province in Iran

Gilaks are very kind and hospitable, known for their cordial and artistic temperament. This is such a dominant characteristic among them that many of the highly regarded figures of the art of Iran have emerged from this region. These people are very extrovert to the extent that this quality is discernable in their architectural style and culture, in general.

#### This northern province boasts over 170 dishes...

such as Mirza Qasemi (eggplant and egg cooked with a smoky taste), Torshi Tareh(sour herbs stew), Baghali Ghatogh( a stew with beans, garlic, dill, and egg), Fesenjon (walnut stew with pomegranate sauce), Seer Qalieh (a stew with chicken, garlic and eggs), and Kalkabab. Local cuisine has a direct link with geography. In the north, most dishes are green due to their verdant environment. Food is abundant due to Gilan's favorable climate, and its lush and fertile farmland. One could see people working in paddy fields, farmlands, and pastures. Gilan has over 100 herbal dishes that appeal to the taste-buds of foreign visitors.