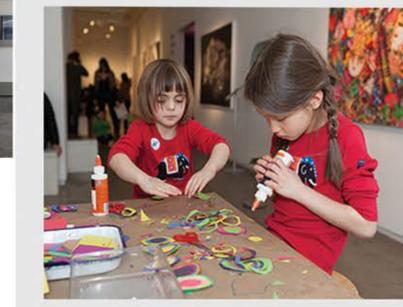

#### ART CENTER

The Art center is a place where people can go
to express their feelings, ideas, and be creative!
Every child is an artist in the Art center. It is a
place that promotes high-level thinking and
problem-solving.

Juveniles can learn and develop skills in all learning domains (language, math, science, social studies, painting, music, and social skills) through art.