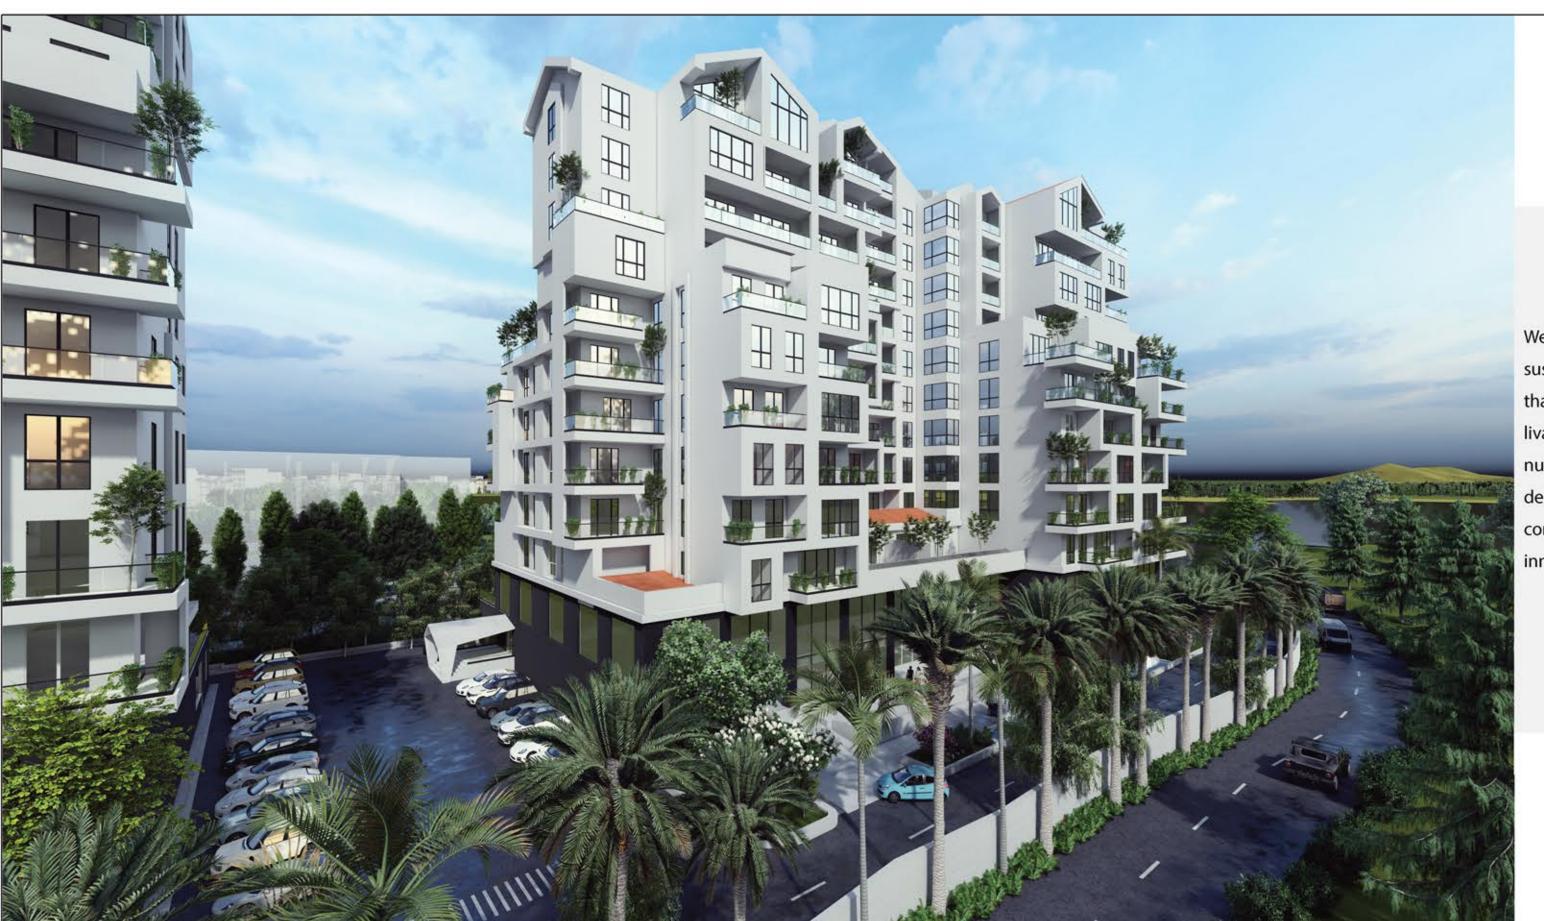

## CONCEPT OF TEEDA PROJECT

The concept is an idea or notion

foundation of a project. It becomes

that forms the backbone and

considered throughout the stages of its development. The native characteristics of the project area were our sources of inspiration in design, particularly the village of Masouleh where the roofs are stacked in different forms, and its old houses overlying one another in different shapes, since

#### FOR THOSE WHO HAVE GREAT THOUGHTS AND GOALS.

Teeda design objectives are all significantly important:

Accessibility, aesthetics, cost-effectiveness, functionality/operationality, environmental preservation, productivity, security and safety, and sustainability.

The interrelationships of all of these must be understood, evaluated, and appropriately applied to this project to create a compelling complex.

THE INITIAL STATE OF THE SITE