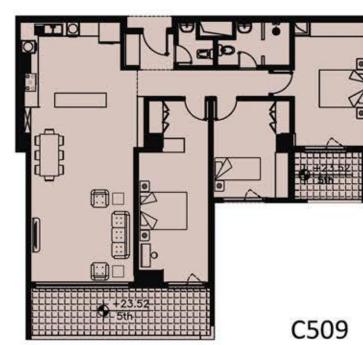

#### RESIDENCE \_

SIXTH FLOOR

175+15 m<sub>2</sub>

155+18 m<sub>2</sub>

115 m<sub>2</sub>

C604