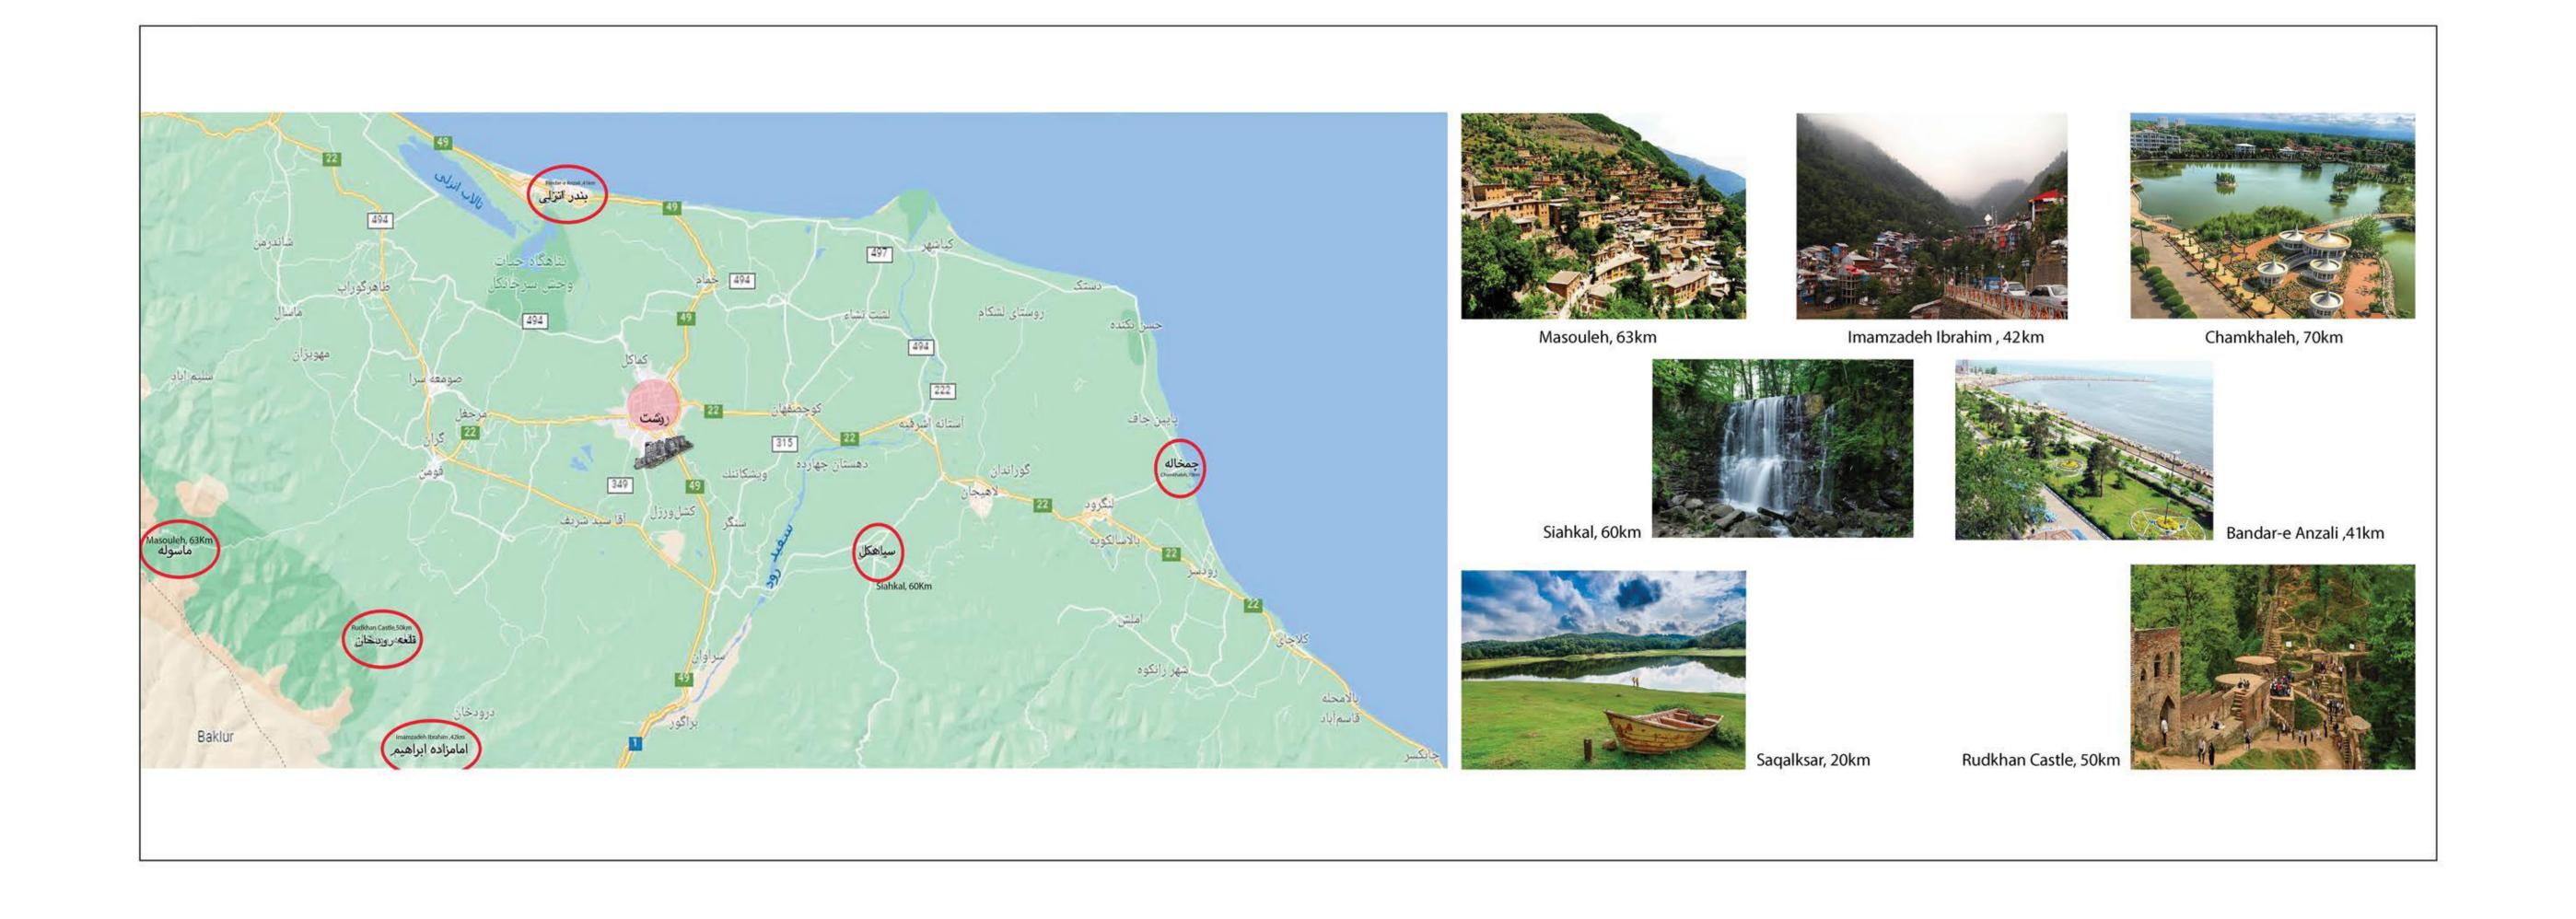

# TEEDA HOTEL & RESIDENCE COMPLEX

Address:Lakan st, Rasht, Gilan Province, Iran

TEEDA COMPLEX

TOWER RESIDENCE

Rasht is the largest city along the Caspian Sea's coast.

Nestled between the sea and the mountains, the local climate is rainy with humid summers. It also has temperate forests to its south, contrasting the mostly arid parts of Iran. It is a major trade center between the Caucasus, Russia, and Iran through the port of Bandar-e Anzali. Rasht is also a major tourist center with the village of Masouleh in the adjacent mountains and the beaches of the Caspian Sea as some of its major attractions.