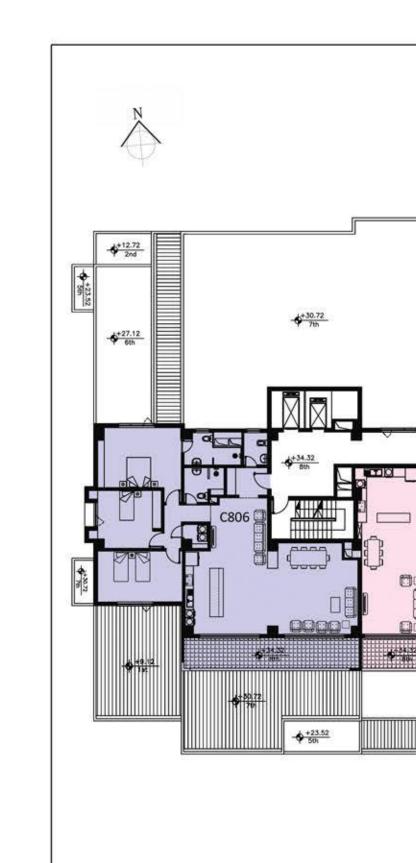

#### +27.12 6th +12.72 2nd SEVENTH FLOOR C701 110 m<sub>2</sub> C702 170+20 m<sub>2</sub> 155+20 m<sub>2</sub> 165+5 m<sub>2</sub> 220+5 m<sub>2</sub> +9.12 1st +9.12 1st -**∳** 49/12 +23.52 58h s+30.72 7th

+27.12 6th +23.52 5th

+19.92 4th