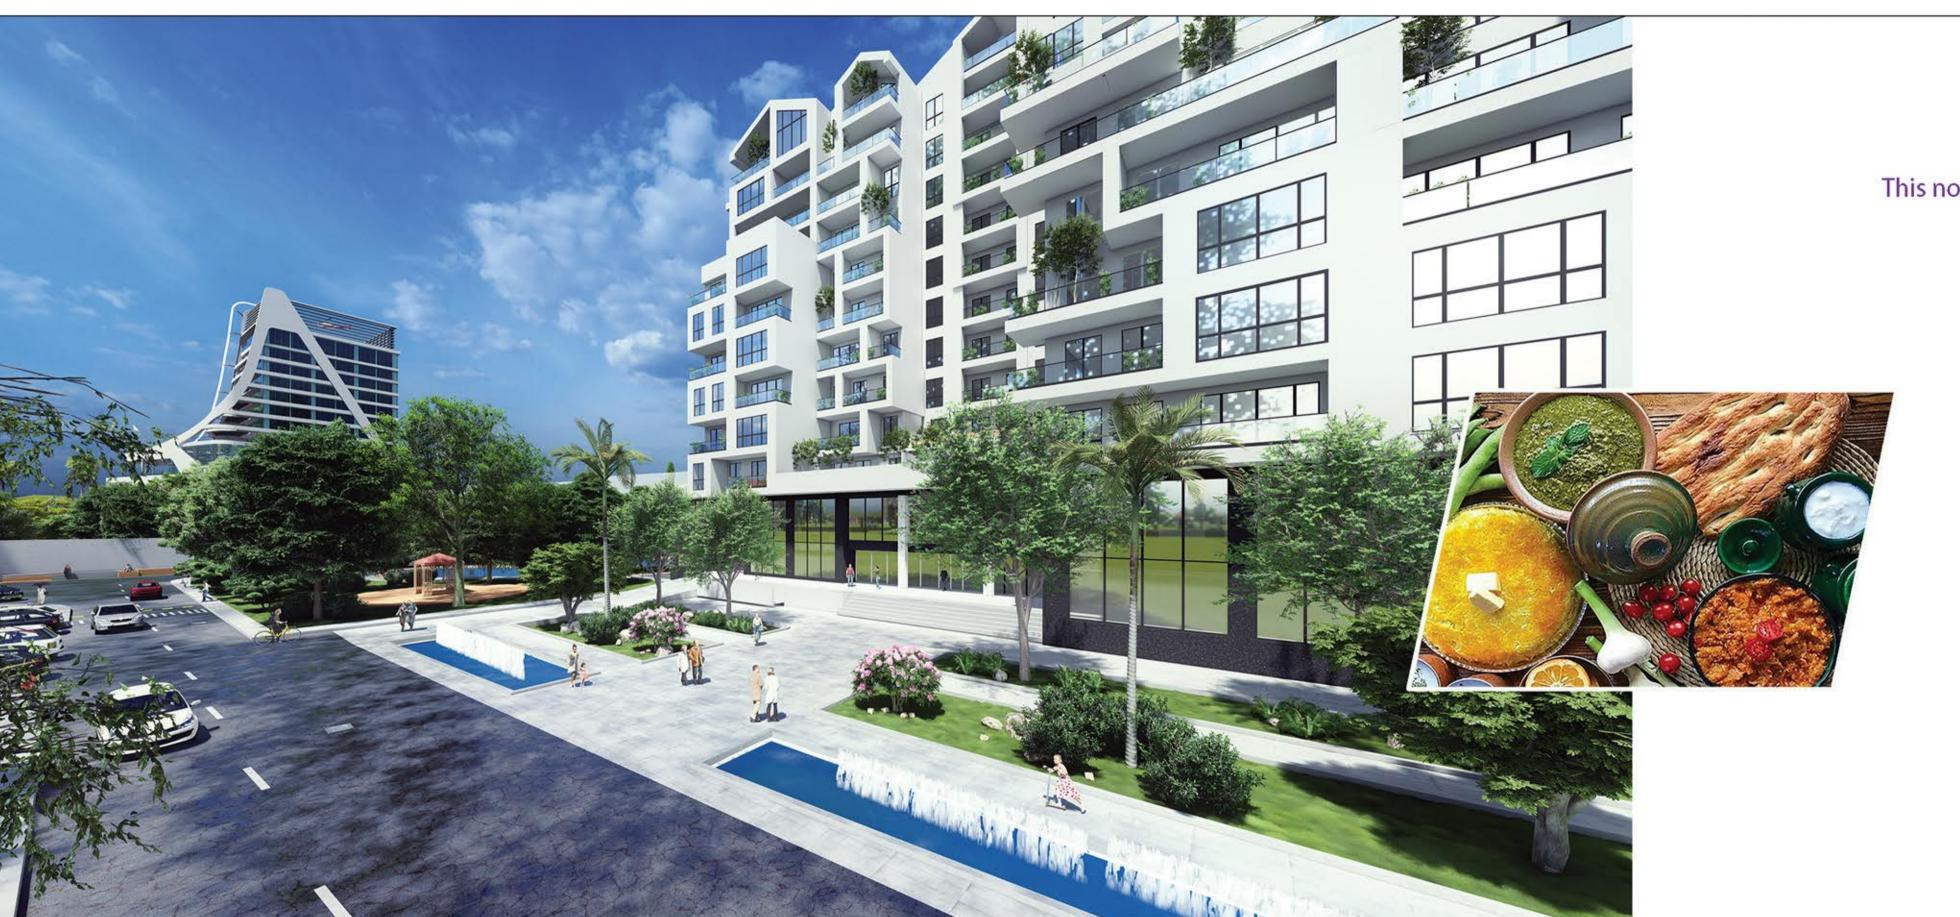

#### This northern province boasts over 170 dishes...

such as Mirza Qasemi (eggplant and egg cooked with a smoky taste), Torshi Tareh(sour herbs stew), Baghali Ghatogh( a stew with beans, garlic, dill, and egg), Fesenjon (walnut stew with pomegranate sauce), Seer Qalieh (a stew with chicken, garlic and eggs), and Kalkabab. Local cuisine has a direct link with geography. In the north, most dishes are green due to their verdant environment. Food is abundant due to Gilan's favorable climate, and its lush and fertile farmland. One could see people working in paddy fields, farmlands, and pastures. Gilan has over 100 herbal dishes that appeal to the taste-buds of foreign visitors.