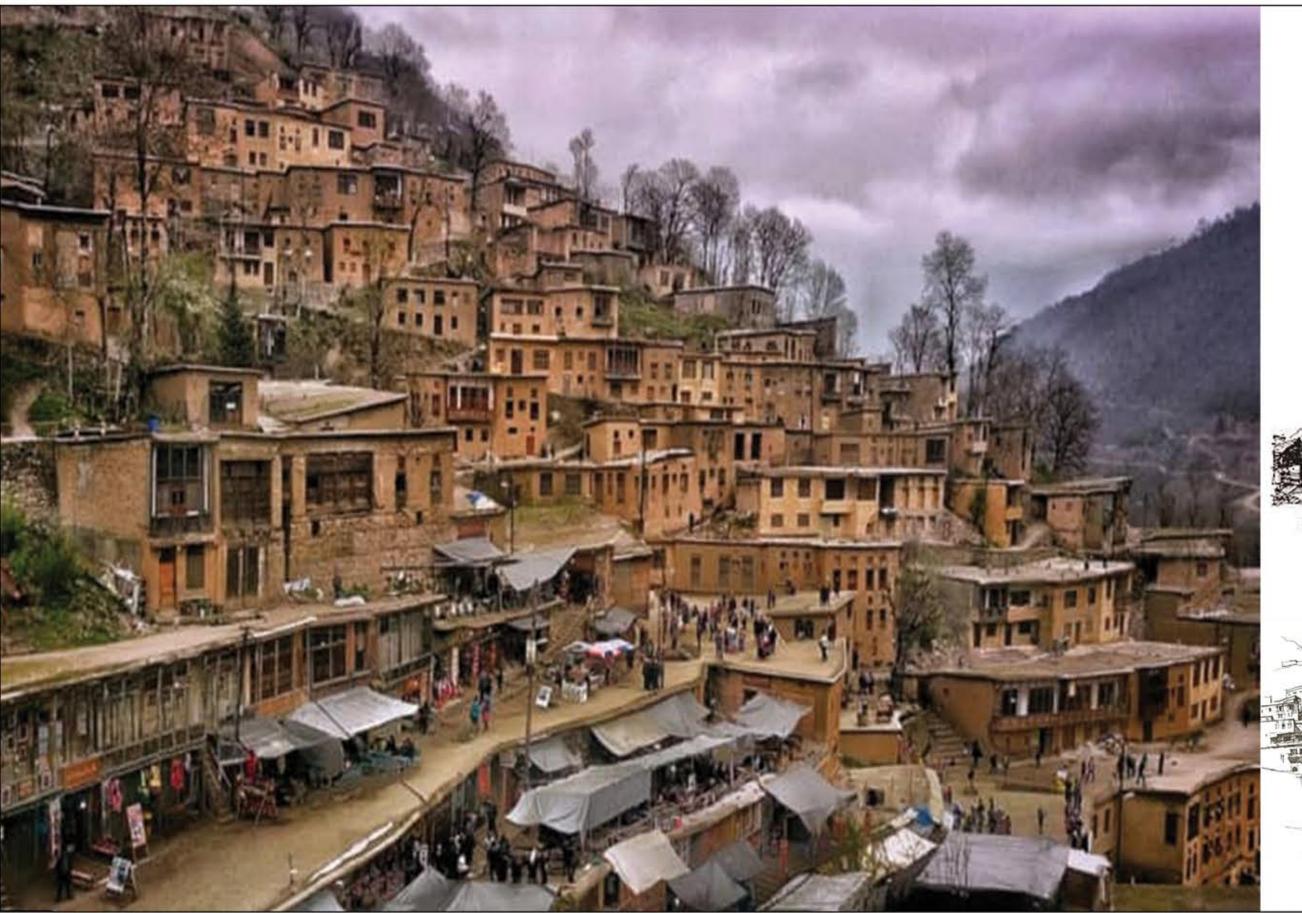

## CONCEPT OF TEEDA PROJECT

The concept is an idea or notion

foundation of a project. It becomes

that forms the backbone and

considered throughout the stages of its development. The native characteristics of the project area were our sources of inspiration in design, particularly the village of Masouleh where the roofs are stacked in different forms, and its old houses overlying one another in different shapes, since