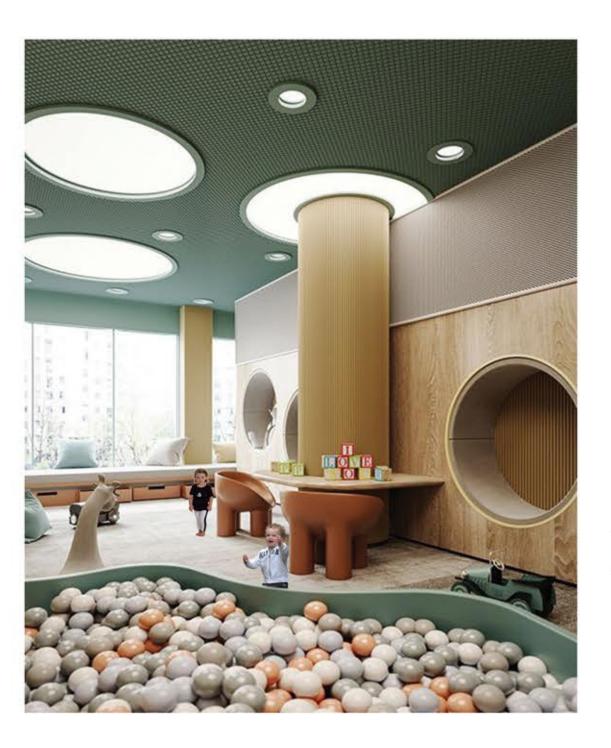

#### ART CENTER

The Art center is a place where people can go
to express their feelings, ideas, and be creative!
Every child is an artist in the Art center. It is a
place that promotes high-level thinking and
problem-solving.

Juveniles can learn and develop skills in all learning domains (language, math, science, social studies, painting, music, and social skills) through art.