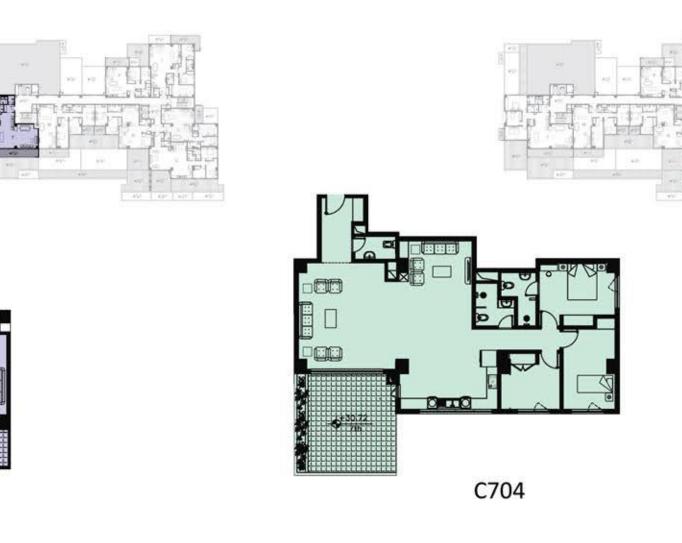

#### +27.12 6th +12.72 2nd SEVENTH FLOOR C701 110 m<sub>2</sub> C702 170+20 m<sub>2</sub> 155+20 m<sub>2</sub> 165+5 m<sub>2</sub> 220+5 m<sub>2</sub> +9.12 1st +9.12 1st -**∳** 49/12 +23.52 58h s+30.72 7th